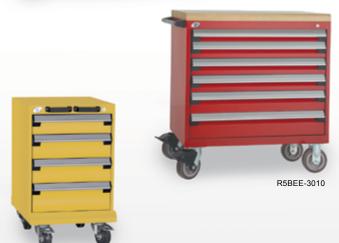

#### "R" Heavy-Duty Cabinets

24"W x 21"D x 331/4"H R5BCD-2801

36"W x 24"D x 451/2"H R5BEE-3803

48"W x 24"D x 37½"H R5BHE-3003

48"W x 24"D x 37½"H R5BHE-3001

60"W x 27"D x 37½"H R5DKG-3007