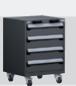

#### **Smart Compact Mobile "L" Cabinet**

100 lb drawer capacity, drawers on slide system.

Non-marking polyurethane casters for easy cabinet movement.

Numerous dimensions available: 6 drawer heights, 2 cabinet housing depths and 5 cabinet housing heights.

Offered with central locking mechanism or drawer Lock-In system.

Many toolbox combinations possible to create single, double or even triple applications!

Available in both stationary and mobile versions.