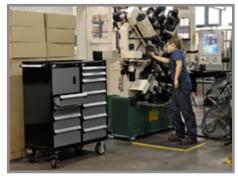

#### **Smart Compact Mobile "L" Cabinet**

100 lb drawer capacity, drawers on slide system.

Non-marking polyurethane casters for easy cabinet movement.

Numerous dimensions available: 6 drawer heights, 2 cabinet housing depths and 5 cabinet housing heights.

Offered with central locking mechanism or drawer Lock-In system.

Many toolbox combinations possible to create single, double or even triple applications!

Available in both stationary and mobile versions.