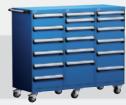

#### "R" Multi-Drawer Cabinets

48"W x 27"D x 41½"H R5GHG-3410

48"W x 27"D x 37½"H R5GHG-3009

60"W x 27"D x 37½"H R5GKG-3009

54"W x 27"D x 45½"H R5GJG-3801

Many dimensions available: 10 drawer heights, 13 housing sizes (width x depth) and 4 housing heights.

Available in both stationary and mobile versions.