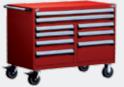

#### "R" Multi-Drawer Cabinets

48"W x 27"D x 41½"H R5GHG-3410

48"W x 27"D x 37½"H R5GHG-3009

60"W x 27"D x 37½"H R5GKG-3009

54"W x 27"D x 45½"H R5GJG-3801