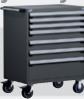

#### Heavy-Duty "R" Cabinet

Capacity of up to 400 lb per drawer.

Drawer fronts available in both painted or stainless steel.

Durable and distinctive appearance that fits in to any working environment

Pure North American dimensions for perfect modularity.

Many dimensions available: 10 drawer heights, 13 housing sizes (width x depth) and 4 housing heights.

Available in both stationary and mobile versions.