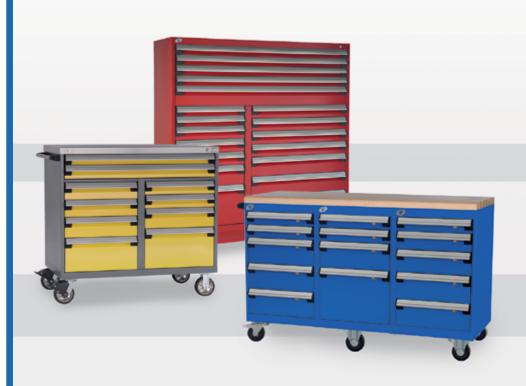

#### "Toolbox accessories are easily adapted to your many requirements."

For all of your different needs, the wide range of our stationary and mobile toolboxes is the ideal solution! Made in North America, these premium quality toolboxes can be adjusted according to your specific requirements thanks to a variety of housing and drawer accessories.

The Rousseau drawer rolling mechanisms have a Lifetime Warranty and drawers provide 100% extension. Whether you need drawers with a 100 lb or 400 lb capacity, there are many different options and models available!

#### **Smart Compact Mobile "L" Cabinet**

100 lb drawer capacity, drawers on slide system.

Non-marking polyurethane casters for easy cabinet movement.

Numerous dimensions available: 6 drawer heights, 2 cabinet housing depths and 5 cabinet housing heights.

#### Heavy-Duty "R" Cabinet

Capacity of up to 400 lb per drawer.

Drawer fronts available in both painted or stainless steel.

Durable and distinctive appearance that fits in to any working environment

Pure North American dimensions for perfect modularity.