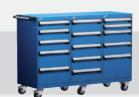

#### "R" Multi-Drawer Cabinets

48"W x 27"D x 41½"H R5GHG-3410

48"W x 27"D x 37½"H R5GHG-3009

60"W x 27"D x 37½"H R5GKG-3009

54"W x 27"D x 45½"H R5GJG-3801