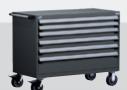

#### **Smart Compact Mobile "L" Cabinet**

100 lb drawer capacity, drawers on slide system.

Non-marking polyurethane casters for easy cabinet movement.

Numerous dimensions available: 6 drawer heights, 2 cabinet housing depths and 5 cabinet housing heights.

Offered with central locking mechanism or drawer Lock-In system.

Many toolbox combinations possible to create single, double or even triple applications!

Available in both stationary and mobile versions.