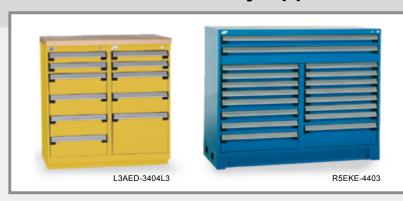

#### Some Proposals...

"L" Compact Cabinets

18"W x 21"D x 331/4"H

18"W x 21"D x 391/4"H L3BBD-3402L3

36"W x 21"D x 391/4"H L3BED-3404L3

36"W x 21"D x 391/4"H L3BED-3402L3

54"W x 21"D x 391/4"H L3BJD-3402L3

54"W x 21"D x 451/4"H L3BJD-4002L3

#### "R" Heavy-Duty Cabinets

24"W x 21"D x 331/4"H R5BCD-2801

36"W x 24"D x 451/2"H R5BEE-3803

48"W x 24"D x 37½"H R5BHE-3003

48"W x 24"D x 37½"H R5BHE-3001

60"W x 27"D x 37½"H R5DKG-3007

#### "R" Multi-Drawer Cabinets

48"W x 27"D x 41½"H R5GHG-3410

48"W x 27"D x 37½"H R5GHG-3009

60"W x 27"D x 37½"H R5GKG-3009

54"W x 27"D x 45½"H R5GJG-3801