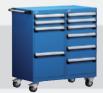

#### Heavy-Duty "R" Cabinet

Capacity of up to 400 lb per drawer.

Drawer fronts available in both painted or stainless steel.

Durable and distinctive appearance that fits in to any working environment

Pure North American dimensions for perfect modularity.

Many dimensions available: 10 drawer heights, 13 housing sizes (width x depth) and 4 housing heights.

Available in both stationary and mobile versions.