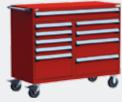

#### **Smart Compact Mobile "L" Cabinet**

100 lb drawer capacity, drawers on slide system.

Non-marking polyurethane casters for easy cabinet movement.

Numerous dimensions available: 6 drawer heights, 2 cabinet housing depths and 5 cabinet housing heights.

Offered with central locking mechanism or drawer Lock-In system.

Many toolbox combinations possible to create single, double or even triple applications!

Available in both stationary and mobile versions.