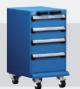

#### **Smart Compact Mobile "L" Cabinet**

100 lb drawer capacity, drawers on slide system.

Non-marking polyurethane casters for easy cabinet movement.

Numerous dimensions available: 6 drawer heights, 2 cabinet housing depths and 5 cabinet housing heights.

Offered with central locking mechanism or drawer Lock-In system.

Many toolbox combinations possible to create single, double or even triple applications!

Available in both stationary and mobile versions.