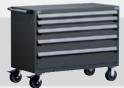

#### Heavy-Duty "R" Cabinet

Capacity of up to 400 lb per drawer.

Drawer fronts available in both painted or stainless steel.

Durable and distinctive appearance that fits in to any working environment

Pure North American dimensions for perfect modularity.

Many dimensions available: 10 drawer heights, 13 housing sizes (width x depth) and 4 housing heights.

Available in both stationary and mobile versions.