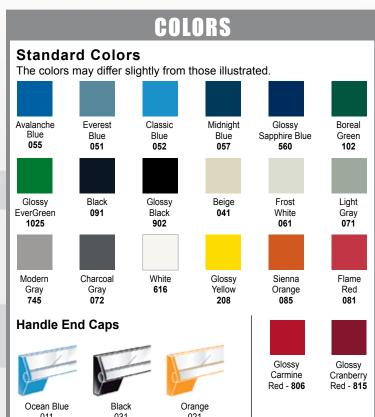

5BHE-3001



60"W x 27"D x 37½"H R5DKG-3007

#### "R" Multi-Drawer Cabinets



48"W x 27"D x 41½"H R5GHG-3410



48"W x 27"D x 37½"H R5GHG-3009



60"W x 27"D x 37½"H R5GKG-3009



54"W x 27"D x 45½"H R5GJG-3801



# R5GHG-3014



#### Rousseau product line

L3BBD-2408L3





#### Rousseau Métal inc.

105, avenue de Gaspé Ouest Saint-Jean-Port-Joli (Québec) GOR 3G0 CANADA

# rousseau

Since 1950 Rousseau has been designing, engineering and manufacturing modular storage systems for a variety of markets. Our 183,000 square foot facility, a sign of our growth and vitality, is equipped with cutting edge technology.

We offer a complete and integrated solution for all of your storage needs: drawers for shelving and cabinets, industrial shelving, Mini-racking, workstations, toolboxes and more.









Proposal product numbers shown on the cover: R5EKE-5801, R5GHG-3826, L3BJD-2810B

For more information, please contact your local distributor:

MATERIAL HANDLING INDUSTRY MEMBER COMPANY

7PT00A00

T00-JA16A



Rousseau is continuously improving its products and reserves the right to make any modifications judged necessary.

**Industrial Shelving Systems** 1-800-875-6201 info@industrialshelving.com www.industrialshelving.com