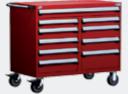

#### Heavy-Duty "R" Cabinet

Capacity of up to 400 lb per drawer.

Drawer fronts available in both painted or stainless steel.

Durable and distinctive appearance that fits in to any working environment

Pure North American dimensions for perfect modularity.

Many dimensions available: 10 drawer heights, 13 housing sizes (width x depth) and 4 housing heights.

Available in both stationary and mobile versions.