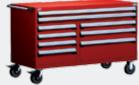

#### Heavy-Duty "R" Cabinet

Capacity of up to 400 lb per drawer.

Drawer fronts available in both painted or stainless steel.

Durable and distinctive appearance that fits in to any working environment

Pure North American dimensions for perfect modularity.

Many dimensions available: 10 drawer heights, 13 housing sizes (width x depth) and 4 housing heights.

Available in both stationary and mobile versions.