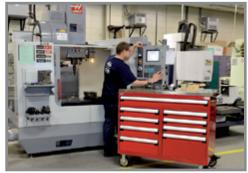

#### Heavy-Duty "R" Cabinet

Capacity of up to 400 lb per drawer.

Drawer fronts available in both painted or stainless steel.

Durable and distinctive appearance that fits in to any working environment

Pure North American dimensions for perfect modularity.

Many dimensions available: 10 drawer heights, 13 housing sizes (width x depth) and 4 housing heights.

Available in both stationary and mobile versions.