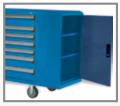

#### **Smart Compact Mobile "L" Cabinet**

100 lb drawer capacity, drawers on slide system.

Non-marking polyurethane casters for easy cabinet movement.

Numerous dimensions available: 6 drawer heights, 2 cabinet housing depths and 5 cabinet housing heights.

Offered with central locking mechanism or drawer Lock-In system.

Many toolbox combinations possible to create single, double or even triple applications!

Available in both stationary and mobile versions.