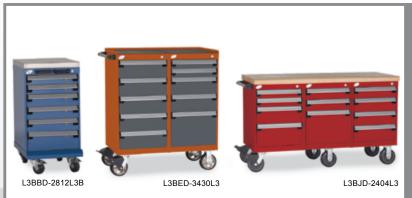

#### Some Proposals...

"L" Compact Cabinets

18"W x 21"D x 331/4"H

18"W x 21"D x 391/4"H L3BBD-3402L3

36"W x 21"D x 391/4"H L3BED-3404L3

36"W x 21"D x 391/4"H L3BED-3402L3

54"W x 21"D x 391/4"H L3BJD-3402L3

54"W x 21"D x 451/4"H L3BJD-4002L3