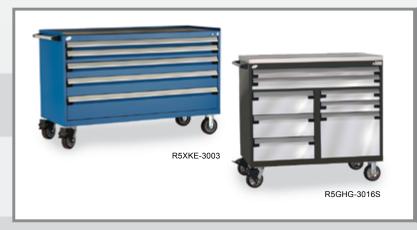

#### **Smart Compact Mobile "L" Cabinet**

100 lb drawer capacity, drawers on slide system.

Non-marking polyurethane casters for easy cabinet movement.

Numerous dimensions available: 6 drawer heights, 2 cabinet housing depths and 5 cabinet housing heights.

#### Heavy-Duty "R" Cabinet

Capacity of up to 400 lb per drawer.

Drawer fronts available in both painted or stainless steel.

Durable and distinctive appearance that fits in to any working environment

Pure North American dimensions for perfect modularity.

Many dimensions available: 10 drawer heights, 13 housing sizes (width x depth) and 4 housing heights.

Available in both stationary and mobile versions.