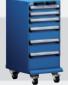

#### **Smart Compact Mobile "L" Cabinet**

100 lb drawer capacity, drawers on slide system.

Non-marking polyurethane casters for easy cabinet movement.

Numerous dimensions available: 6 drawer heights, 2 cabinet housing depths and 5 cabinet housing heights.

Offered with central locking mechanism or drawer Lock-In system.

Many toolbox combinations possible to create single, double or even triple applications!

Available in both stationary and mobile versions.