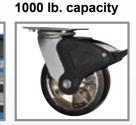

#### **Cabinet Accessories**

Electronic Lock Central Locking (cabinet with drawers only) System

Choice of Top

Side Cabinet ("R" cabinet)

Foldaway Shelf

**MAG Casters -**

Drawer Accessories

Partitions and Dividers